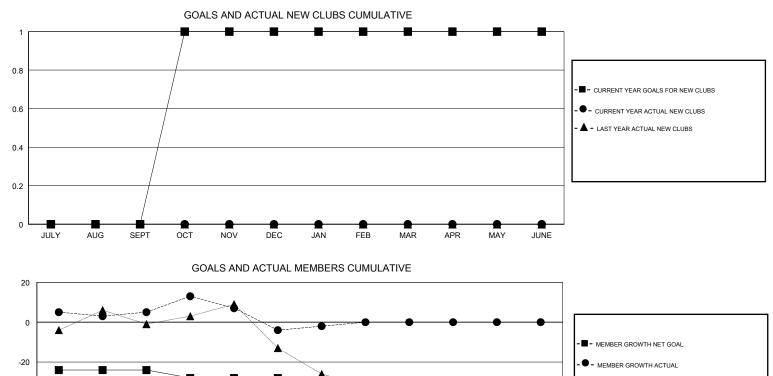

## LOCATION NEW ZEALAND

GMT CA

|                       | Club          | S         |               |                       | Mer                       | nbers                   |                                                    |  |
|-----------------------|---------------|-----------|---------------|-----------------------|---------------------------|-------------------------|----------------------------------------------------|--|
| RESULTS FOR 2017-2018 |               |           |               | RESULTS FOR 2017-2018 |                           |                         |                                                    |  |
| QUARTER               | NEW CLUB GOAL | NEW CLUBS | DROPPED CLUBS | QUARTER               | MEMBER GROWTH NET<br>GOAL | MEMBER GROWTH<br>ACTUAL | DROPPED<br>MEMBERS ACTUAL<br>(including transfers) |  |
| JULY/AUG/SEPT         | 0             | 0         | 0             | JULY/AUG/SEPT         | -24                       | 40                      | 30                                                 |  |
| OCT/NOV/DEC           | 1             | 0         | 0             | OCT/NOV/DEC           | -4                        | 37                      | 38                                                 |  |
| JAN/FEB/MAR           | 0             | 0         | 0             | JAN/FEB/MAR           | -24                       | 18                      | 13                                                 |  |
| APR/MAY/JUNE          | 0             | 0         | 0             | APR/MAY/JUNE          | -24                       | 0                       | 0                                                  |  |